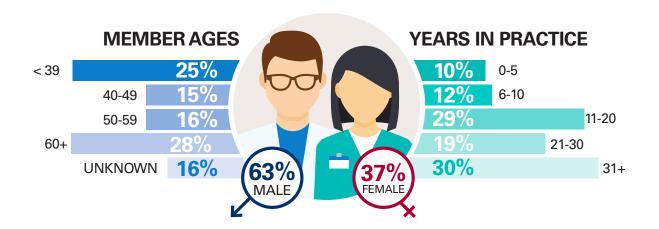

### MEMBERSHIP BY THE NUMBERS

**57,000+**TMA Members

#### PRACTICE SPECIALTY

| Internal medicine, family |             |
|---------------------------|-------------|
| medicine, pediatrics      | 31%         |
| Surgery                   | <b>12</b> % |
| Anesthesiology            | <b>7</b> %  |
| Obstetrics, gynecology    | <b>6</b> %  |
| Radiology                 | <b>5</b> %  |
| Emergency                 | 4%          |
| All other specialties     | <b>35</b> % |
|                           |             |

## PRACTICE SIZE AND MEMBER TYPE

**57%** 

Serve in a practice with 1-5 physicians

43%

Serve in a practice with 6 or more physicians