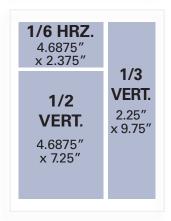

#### **AD DIMENSIONS**

Full-color advertising. All dimensions are in inches.

#### MECHANICAL SPECIFICATIONS

- **Binding:** saddle stitch
- **Trim size:** 8.25 in. x 10.875 in.
- **Live area:** 6.75 in. x 9 in.