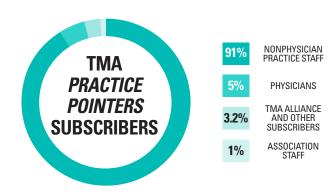

### TMA Practice Pointers Newsletter

Practice Pointers is a year-round e-newsletter published on the second and fourth Thursdays of each month. It highlights guidance on practice management and operational best practices via practical, timely, and easy-to-digest messaging.

6,300+
SUBSCRIBERS

95.5%

PHYSICIANS/STAFF
IN ACTIVE PRACTICE

The open rate and click-through rate for *Practice Pointers* is currently 74.65% and 3.49%, respectively. In comparison with Intuit Mailchimp's benchmark of 21.72% for email marketing open rates within the medical, dental, and health care industries, *Practice Pointers*' open rate is exceptional.