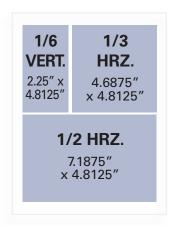

#### **AD DIMENSIONS**

Full-color advertising. All dimensions are in inches.

#### MECHANICAL SPECIFICATIONS

- **Binding:** saddle stitch
- **Trim size:** 8.25 in. x 10.875 in.
- **Live area:** 6.75 in. x 9 in.