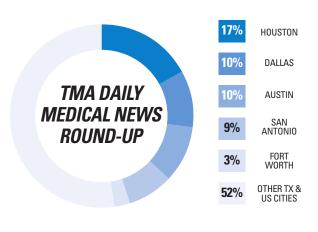

# TEXAS MEDICINE TIMA NEWS YOU CHOOSE TODAY

Texas Medicine Today is a daily e-newsletter delivering legislative, legal, economic, public health, and association news affecting Texas physicians and patients.

Articles are segmented by subscriber interests and other demographics.

See the latest newsletter at **texmed.org/TMT**.

46,000+ SUBSCRIBERS

249,392
monthly ad impressions

### **TMA Medical News Round-Up**

TMA Medical News Round-up is an electronic daily digest of the most relevant news in medicine as reported in the previous day's media.

TMA partners with a third-party aggregator to publish the briefing. View a sample issue at **texmed.org/MedicalNewsRoundUp**.

for Texas Physicians

34,000+ SUBSCRIBERS

**192,719** monthly ad impressions