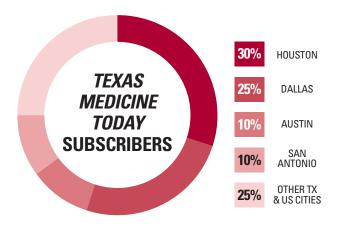

## TEXAS MEDICINE

47,000+

**SUBSCRIBERS** 

of Texas physicians look at advertisements

25% have contacted advertisers because of an ad in Texas Medicine

have purchased a product or service from a *Texas* Medicine advertiser

Texas Medicine is an award-winning magazine mailed to Texas physicians and publicly available online. Research shows that Texas physicians want Texasspecific coverage of legislation, medical economics, science, medical education, and public health - and that's what the magazine delivers.