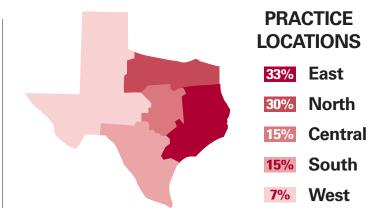

### MEMBERSHIP BY THE NUMBERS

**57,000+**TMA Members

#### PRACTICE SPECIALTY

| Internal medicine, family |             |
|---------------------------|-------------|
| medicine, pediatrics      | 31%         |
| Surgery                   | <b>12</b> % |
| Anesthesiology            | <b>7</b> %  |
| Obstetrics, gynecology    | <b>6</b> %  |
| Radiology                 | <b>5</b> %  |
| Emergency                 | 4%          |
| All other specialties     | <b>35</b> % |
|                           |             |

## PRACTICE SIZE AND MEMBER TYPE

**57%** 

Serve in a practice with 1-5 physicians

43%

Serve in a practice with 6 or more physicians