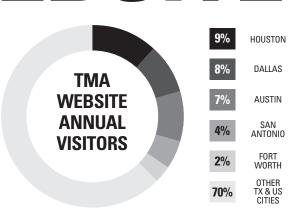

## TMA WEBSITE

Thousands of physicians turn to the TMA website regularly as their trusted source for current health care information, best practices, and hot topics in medicine.

Advertisers can take advantage of web ad placements on key texmed.org pages to reach these connected physicians and further enhance their brand's exposure.

#### **ANNUAL WEBSITE TRAFFIC**

3.6 MILLION ANNUAL PAGE VIEWS

73% ARE NEW VISITORS

1.5 MILLION UNIQUE SITE VISITORS